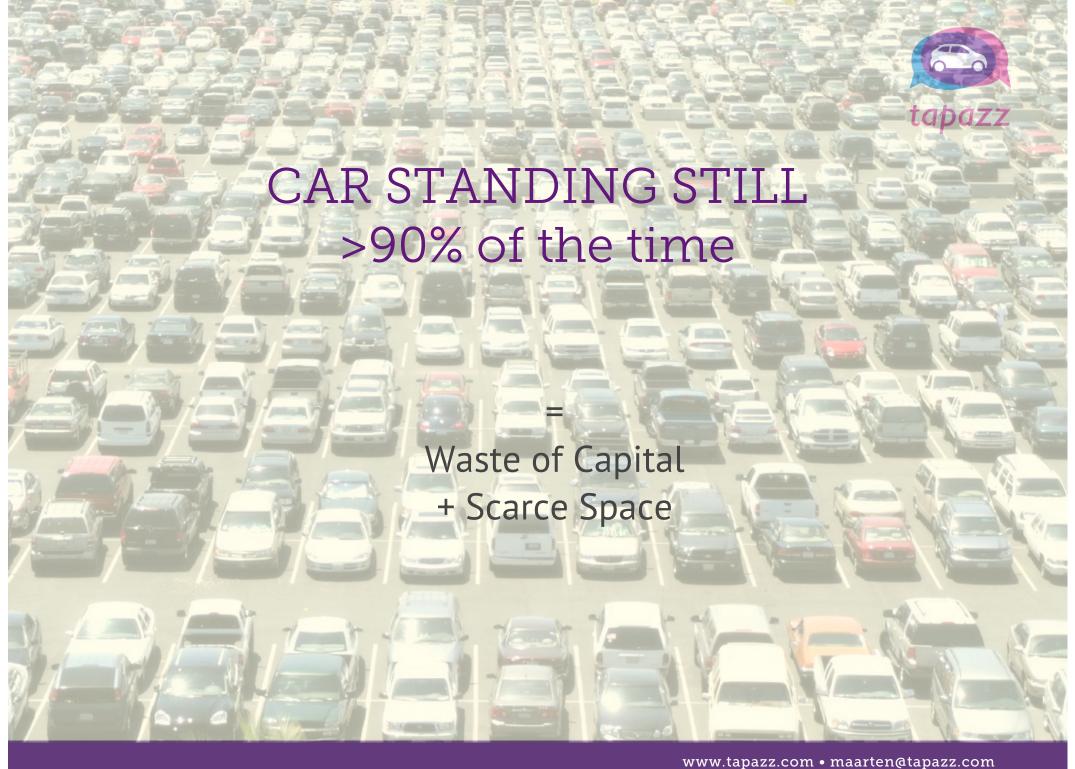

#### **ENVIRONMENTAL**

- Less space wasted for parking
- Less material wasted on cars
- Higher mileage per car makes electric transportation fed by renewable energy the cheaper option. (because of lower cost/mile, lower maintenance and higher usage)

### COST OF PARKING

SAVINGS: Rough indication:

Underground parking spot: average cost: 20.000€

1 shared car replaces 12 others (even if only half: numbers stay substantial)

Per shared car 11 parking spots less: (City) savings of 220.000€ / shared car